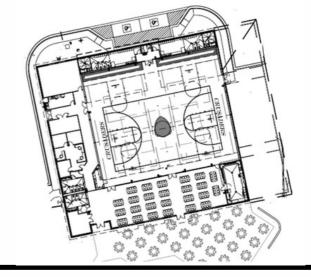

This 18,900 square foot facility will provide for the needs of RRCA's award winning athletic programs with a competition gym, retractable bleachers, locker rooms, weight room, training room and athletic offices. The building will also have space for a cafeteria, an outdoor courtyard eating area, concession stand, and will have the potential for future expansion. It will serve as a multi-purpose facility that can be used for athletic events, physical education classes, and special school events such as pep rallies, graduation, award ceremonies and student assemblies.