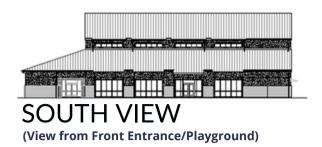

## BUILD THIS GYM CAMPAIGN

# ESTABLISH YOUR LEGACY WITH NAMING OPPORTUNITIES WITHIN THE NEW CRUSADER ATHLETIC FACILITY:

Cafeteria - \$75K (SOLD)
Outdoor Courtyard - \$50K
LED Video Display - \$50K
Scoreboard - \$25K
Training Room - \$10K
Athletic Offices - \$10K (SOLD)

\*Donors for each opportunity listed above will be prominently and permanently recognized in the new facility.