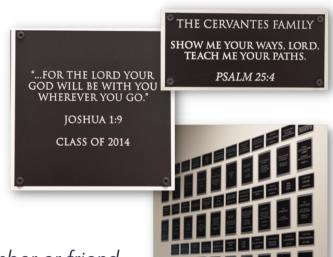

# RRCA DONOR WALL PLAQUES

### Partner with RRCA by Purchasing a Donor Wall Plaque.

Making an investment in our school and in our students' lives will have a Kingdom impact on future generations to come. With your contribution, you have the opportunity to personalize a plaque with the inscription of your choice for our Donor Wall located in the Main Building.

- Memorialize a beloved family member or friend
- Commemorate your family's years at RRCA
- Share a favorite verse from the Bible
- Give as a graduation gift to a senior

Recognize a teacher or alumni

**Donor Wall Plaques Come** in Two Sizes and are Located in the Main **Building:** 

**Etched Aluminum Plague** 8x8\* - \$600.00

**Etched Aluminum Plaque** 4x8\* - \$300.00