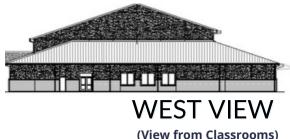

## BUILD THIS GYM CAMPAIGN

# ESTABLISH YOUR LEGACY WITH NAMING OPPORTUNITIES WITHIN THE NEW CRUSADER ATHLETIC FACILITY:

Cafeteria - \$75K (SOLD)
Outdoor Courtyard - \$50K
LED Video Display - \$50K
Scoreboard - \$25K
Training Room - \$10K
Athletic Offices - \$10K (SOLD)

\*Donors for each opportunity listed above will be prominently and permanently recognized in the new facility.